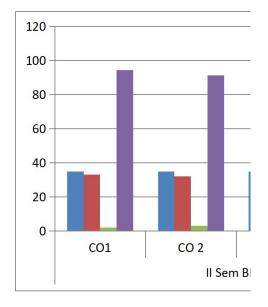

#### SINDHI COLLEGE Result analysis 2021-2022 (Even Sem) HINDI

| Class & Sec:             | II SEM BCA  |          |          |          |          |
|--------------------------|-------------|----------|----------|----------|----------|
|                          |             |          |          |          |          |
| Questions                | CO1         | CO2      | CO3      | CO4      | CO5      |
| No. of students appeared | 38          | 38       | 38       | 38       | 38       |
| No. of students passed   | 36          | 37       | 36       | 37       | 37       |
| No. of students failed   | 2           | 1        | 2        | 1        | 1        |
| Pass%                    | 94.73684211 | 97.36842 | 94.73684 | 97.36842 | 97.36842 |