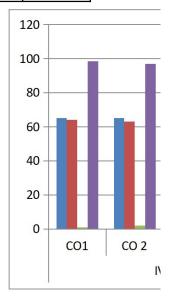

#### HINDI

| Class & Sec:             | IV SEM BCA |          |          |          |          |
|--------------------------|------------|----------|----------|----------|----------|
|                          |            |          |          |          |          |
| Questions                | CO1        | CO2      | CO3      | CO4      | CO5      |
| No. of students appeared | 22         | 22       | 22       | 22       | 22       |
| No. of students passed   | 20         | 21       | 20       | 20       | 20       |
| No. of students failed   | 2          | 1        | 2        | 2        | 2        |
| Pass%                    | 90.9090909 | 95.45455 | 90.90909 | 90.90909 | 90.90909 |