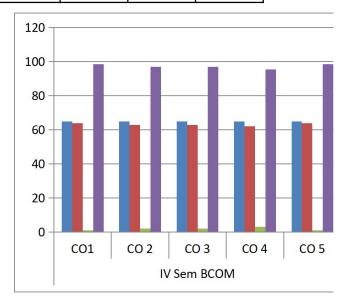

# SINDHI COLLEGE Result analysis 2021-2022 (Even Sem) HINDI Course Outcome Result Analysis

| Class & Sec:             | IV Sem BCOM |          |          |          |          |
|--------------------------|-------------|----------|----------|----------|----------|
|                          |             |          |          |          |          |
| Questions                | CO1         | CO 2     | CO 3     | CO 4     | CO 5     |
| No. of students appeared | 65          | 65       | 65       | 65       | 65       |
| No. of students passed   | 64          | 63       | 63       | 62       | 64       |
| No. of students failed   | 1           | 2        | 2        | 3        | 1        |
| Pass%                    | 98.46153846 | 96.92308 | 96.92308 | 95.38462 | 98.46154 |