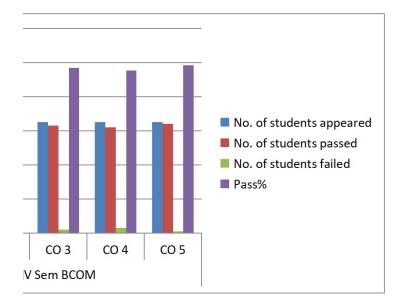

# SINDHI COLLEGE Result analysis 2021-2022 (Even Sem) HINDI Course Outcome Result Analysis

| Class & Sec:             | IV Sem BCOM |          |          |          |          |
|--------------------------|-------------|----------|----------|----------|----------|
|                          |             |          |          |          |          |
| Questions                | CO1         | CO 2     | CO 3     | CO 4     | CO 5     |
| No. of students appeared | 65          | 65       | 65       | 65       | 65       |
| No. of students passed   | 64          | 63       | 63       | 62       | 64       |
| No. of students failed   | 1           | 2        | 2        | 3        | 1        |
| Pass%                    | 98.46153846 | 96.92308 | 96.92308 | 95.38462 | 98.46154 |