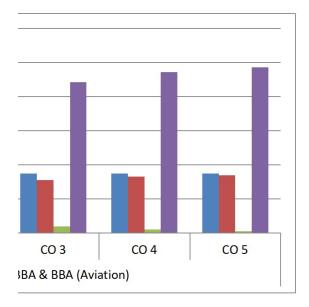

### SINDHI COLLEGE Result analysis 2021-2022 (Odd Sen HINDI

| Class&Sec:               | II Sem BBA & BBA (Aviation) |          |          |          |          |
|--------------------------|-----------------------------|----------|----------|----------|----------|
|                          |                             |          |          |          |          |
| Questions                | CO1                         | CO 2     | CO 3     | CO 4     | CO 5     |
| No. of students appeared | 35                          | 35       | 35       | 35       | 35       |
| No. of students passed   | 33                          | 32       | 31       | 33       | 34       |
| No. of students failed   | 2                           | 3        | 4        | 2        | 1        |
| Pass%                    | 94.28571429                 | 91.42857 | 88.57143 | 94.28571 | 97.14286 |