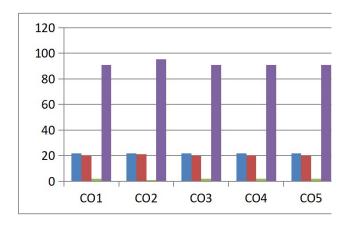

# SINDHI COLLEGE Result analysis 2021-2022 (Even Sem) HINDI Course Outcome Result Analysis

| Class&Sec:               | IV Sem BA |      |      |      |      |
|--------------------------|-----------|------|------|------|------|
|                          |           |      |      |      |      |
| Questions                | CO1       | CO 2 | CO 3 | CO 4 | CO 5 |
| No. of students appeared | 2         | 2    | 2    | 2    | 2    |
| No. of students passed   | 2         | 2    | 2    | 2    | 2    |
| No. of students failed   | 0         | 0    | 0    | 0    | 0    |
| Pass%                    | 100       | 100  | 100  | 100  | 100  |