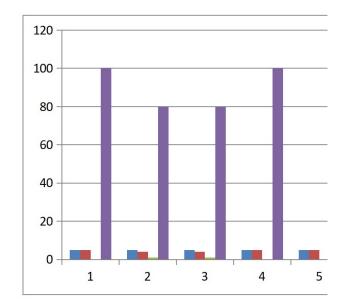

### SINDHI COLLEGE Result analysis 2021-2022 (Even Sem) HINDI

| Class&Sec:               | II Sem B.Sc |      |      |      |      |
|--------------------------|-------------|------|------|------|------|
|                          |             |      |      |      |      |
| Questions                | CO1         | CO 2 | CO 3 | CO 4 | CO 5 |
| No. of students appeared | 5           | 5    | 5    | 5    | 5    |
| No. of students passed   | 5           | 4    | 4    | 5    | 5    |
| No. of students failed   | 0           | 1    | 1    | 0    | 0    |
| Pass%                    | 100         | 80   | 80   | 100  | 100  |