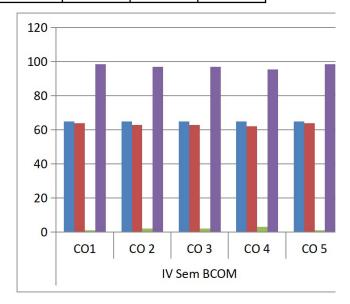

# SINDHI COLLEGE Result analysis 2021-2022 (Even Sem) HINDI Course Outcome Result Analysis

| Class & Sec:             | IV Sem BCOM |          |          |          |          |
|--------------------------|-------------|----------|----------|----------|----------|
|                          |             |          |          |          |          |
| Questions                | CO1         | CO 2     | CO 3     | CO 4     | CO 5     |
| No. of students appeared | 65          | 65       | 65       | 65       | 65       |
| No. of students passed   | 64          | 63       | 63       | 62       | 64       |
| No. of students failed   | 1           | 2        | 2        | 3        | 1        |
| Pass%                    | 98.46153846 | 96.92308 | 96.92308 | 95.38462 | 98.46154 |