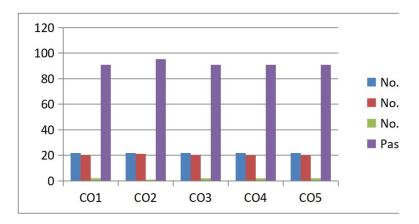

#### HINDI

| Class & Sec:             | IV SEM BCA |          |          |          |          |
|--------------------------|------------|----------|----------|----------|----------|
|                          |            |          |          |          |          |
| Questions                | CO1        | CO2      | CO3      | CO4      | CO5      |
| No. of students appeared | 22         | 22       | 22       | 22       | 22       |
| No. of students passed   | 20         | 21       | 20       | 20       | 20       |
| No. of students failed   | 2          | 1        | 2        | 2        | 2        |
| Pass%                    | 90.9090909 | 95.45455 | 90.90909 | 90.90909 | 90.90909 |