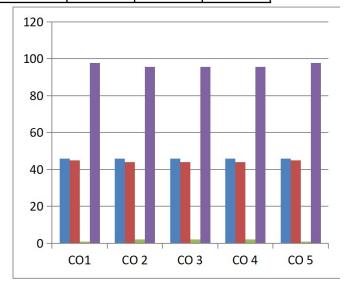

#### SINDHI COLLEGE Result analysis 2020-2021 (Even Sem) HINDI

| Class&Sec:               | IV Sem BBA  |          |          |          |          |
|--------------------------|-------------|----------|----------|----------|----------|
|                          |             |          |          |          |          |
| Questions                | CO1         | CO 2     | CO 3     | CO 4     | CO 5     |
| No. of students appeared | 46          | 46       | 46       | 46       | 46       |
| No. of students passed   | 45          | 44       | 44       | 44       | 45       |
| No. of students failed   | 1           | 2        | 2        | 2        | 1        |
| Pass%                    | 97.82608696 | 95.65217 | 95.65217 | 95.65217 | 97.82609 |